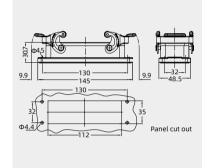

## **Bulkhead Mounted Housings**

(Assemble the inserts in reverse direction)

| Thread                 | Designation                | Order No.        |
|------------------------|----------------------------|------------------|
|                        | W24B-RBK-2L/SC             | 111 124 341 1003 |
|                        |                            |                  |
|                        |                            |                  |
|                        |                            |                  |
|                        |                            |                  |
|                        |                            |                  |
|                        |                            |                  |
|                        |                            |                  |
|                        |                            |                  |
| Diana safas ta sana 1  | 15 02 for abouting arrange |                  |
| Please refer to page 1 |                            |                  |
| model of lock.         |                            |                  |