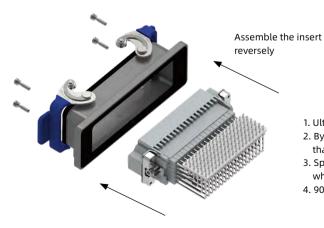

## **Bulkhead Mounted Housings**

(Assemble the inserts in reverse direction)

| Thread                 | Designation                | Order No.        |
|------------------------|----------------------------|------------------|
|                        | W24B-RBK-2L/SC             | 111 124 341 1003 |
|                        |                            |                  |
|                        |                            |                  |
|                        |                            |                  |
|                        |                            |                  |
|                        |                            |                  |
|                        |                            |                  |
|                        |                            |                  |
|                        |                            |                  |
| Diana safas ta sana 1  | 15 02 for abouting arrange |                  |
| Please refer to page 1 |                            |                  |
| model of lock.         |                            |                  |

## **Product features**

- 1. Ultra-high density insert: 108pin. 2. By welding manner, the assembly efficiency is much higher than the traditional wiring methods.
- 3. Specially designed housing makes sure that the insert can be assembled in reverse, which is convenient for installation and maintenance in practical application.
- 4. 90 degree pcb soldering termination design, quick and convenient.