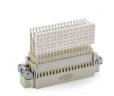

200V 7.5A 108+ 🕒

**%** (€ [|| @

Inserts

Hoods/Housings: This kind of insert only match with W24B-RBK housing

Soldered PCB connection

| Insert | Designation  | Order No.        |
|--------|--------------|------------------|
| Male   | HDD-108-MSHT | 126 108 013 1001 |