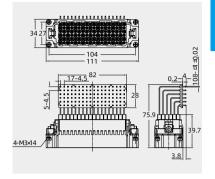

200V 7.5A 108+ 🕒

**%** (€ [|| @

Inserts

Hoods/Housings: This kind of insert only match with W24B-RBK housing

Soldered PCB connection

| Insert | Designation  | Order No.        |
|--------|--------------|------------------|
| Male   | HDD-108-MSHT | 126 108 013 1001 |